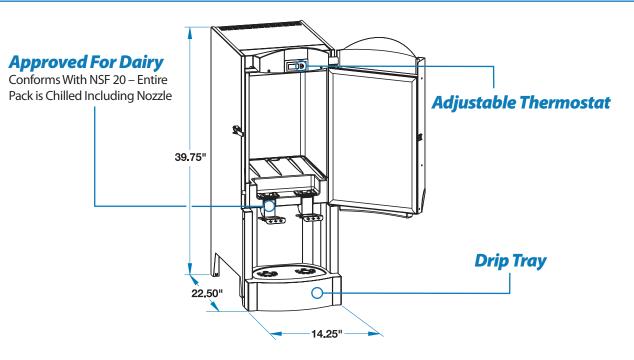

#### **Dimensions & Features**

| Specifications |                           |                         |                                   |                  |                |
|----------------|---------------------------|-------------------------|-----------------------------------|------------------|----------------|
| Model          | Adjustable Temp.<br>Range | Dimensions<br>W x D x H | Basket & Carton Dim.<br>W x D x H | Electrical       | Ship<br>Weight |
| RTS-2          | 35°F - 50°F               | 14¼" x 22½" 39¾"        | 5½" x 12½" x 15¾"                 | 120V, 1.8KW, 15A | 95 lbs.        |